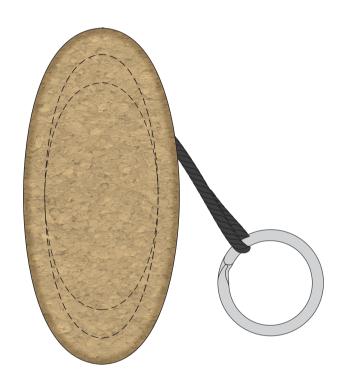

# K259 - Cork Floating Keychain

| Product Colour/s                     | Product Size 91mm W x 41mm H x 16mm D                                                       | <b>Actual Print Size</b>                |
|--------------------------------------|---------------------------------------------------------------------------------------------|-----------------------------------------|
| Cork                                 |                                                                                             | (Please specify actual print size here) |
| Print colour/s                       | Print Method  ☐ Pad Print: 60mm W x 30mm H (Max Colour: 3) ☐ Laser Engrave: 75mm W x 30mm H |                                         |
| (Please specify print colour/s here) |                                                                                             |                                         |